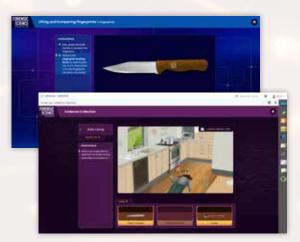

# Cengage MindTap

# **Interactive Experiences in MindTap**

The MindTap digital platform provides even more virtual hands-on experiences with Interactive Labs for each chapter and a comprehensive Virtual Lab series where students work one detailed case from beginning to end, collecting and analyzing evidence to solve the crime.